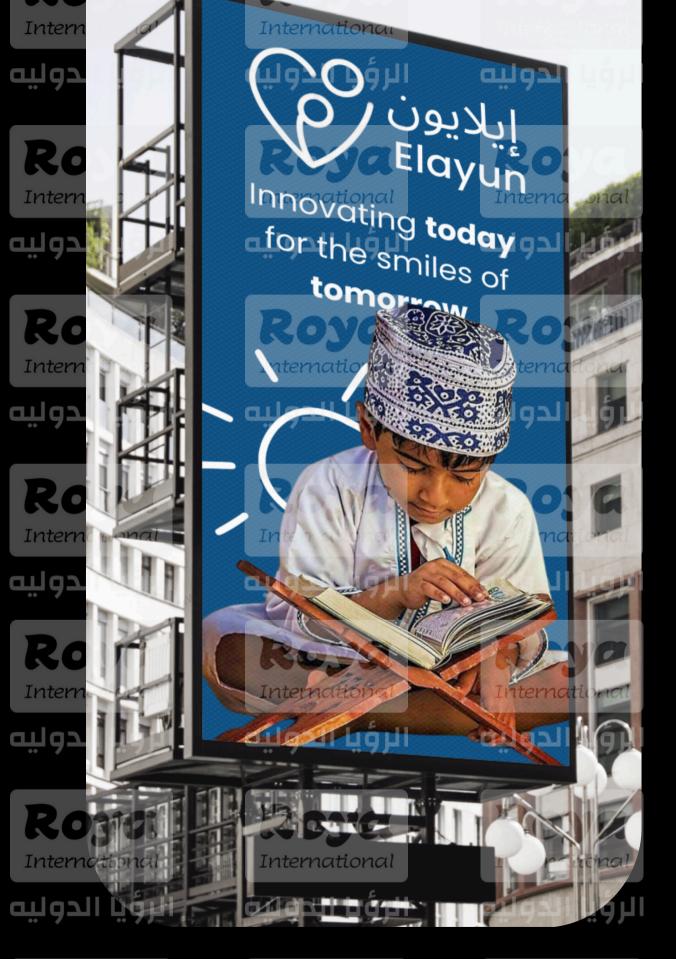

Roya International الرؤيا الدوليه

This logo captures the essence of tergrowth, inclusion and unlimited ternational potential, positioning the Pediatric

Center of Excellence as a beacon of hope and progress for children and their families.

Roya International الرؤيا الحوليه

Roya الرؤيا الحوليه

Roya International الرؤيا الدوليه

The child's heart figure:

Roya

Roya

This represents connection and inclusion, symbolizing the child's unique world, always open to receiving happiness, hope, and support الرؤيا لد, through the Center of Excellence الرؤيا الدوليه