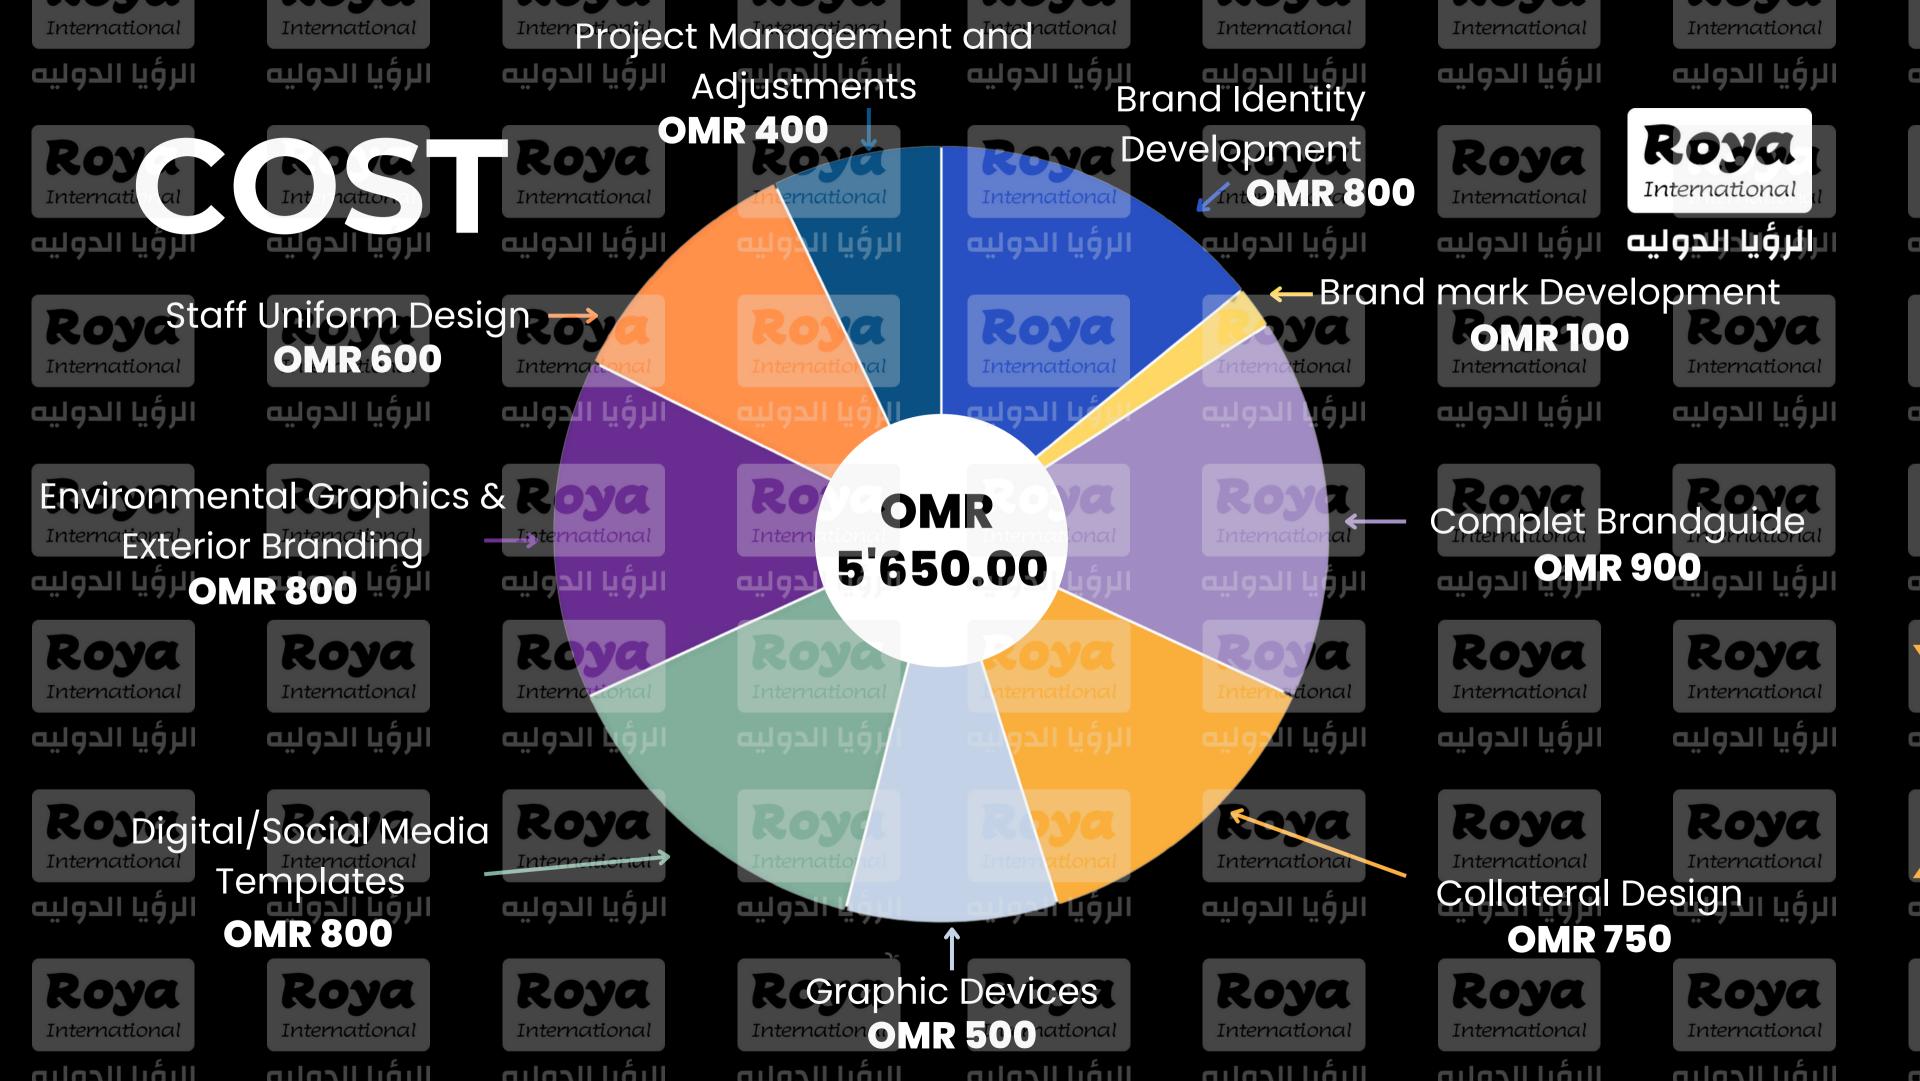

الرؤيا الدوليه Roya International الرؤيا الدوليه Optional Ongoing Roya Roya Roya Roya Roya International International International International الرؤيا الحوليةSupportولية الرؤيا الدوليه لرؤيا الدوا الرؤيا الحوليه الرؤيا الدوليه الرؤيا الدوليه Cost per month OMR Roya Roya Roya 200 x 1 year) 30 ya الرؤيا الدوي 2400 بيو OMR الرؤيا الدوليه الرؤيا الدوليه الرؤيا الدوليه **OMR** Ros RWebsite Roya Roya Roya 5'650.00 الرؤيا الدولية 600 الرويا الدولية الرؤيا الدوليه الرؤيا الحوليه الرؤيا الدوليه R Corporate Ova Roya Roya Roya Internat Video الرؤيا الدو الرؤيا الحوOMR 1200 الرؤيا الدوليه الرؤيا الدوليه الرؤيا الدوليه